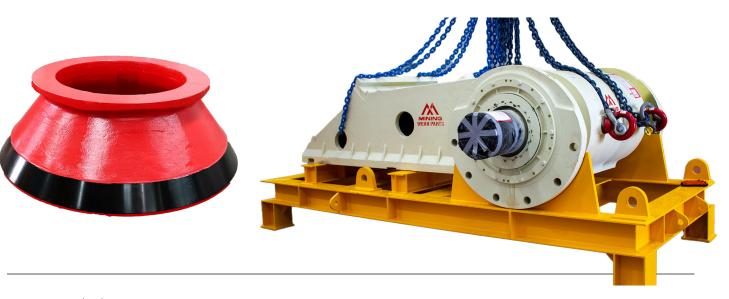

## PART AVAILABILITY

We maintain high stock levels for all crusher components, including:

- Manganese Liners
- Chute Liners
- Chocky Blocks
- Wear Bars and Blocks
- Eccentric Assemblies
- Adjustment Rings
- Countershafts
- Rubber/Foam Seals
- Sealing Rings/Labyrinths •

- Head Nuts
- Torch Rings
- Bushes and Bearings
- Counterweights
- Housings and Castings
- Wedge Plates
- Nuts and Bolts
- Hydraulic Cylinders
- Accumulators
- Certified Lifting Devices