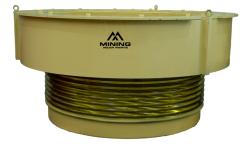

## PART AVAILABILITY

We maintain high stock levels for all crusher components, including:

- Manganese Liners
- Chute Liners
- Chocky Blocks
- Wear Bars and Blocks
- Eccentric Assemblies
- Adjustment Rings
- Countershafts
- Rubber/Foam Seals
- Sealing Rings/Labyrinths •

- Head Nuts
- Torch Rings
- Bushes and Bearings
- Counterweights
- Housings and Castings
- Wedge Plates
- Nuts and Bolts
- Hydraulic Cylinders
- Accumulators
- Certified Lifting Devices